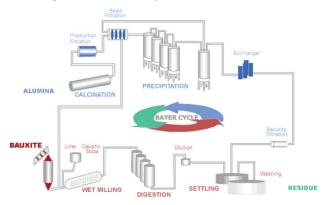

## Alumina Refinery

- Test Work + Conceptual Engineering
- Test Work + Early Engineering
- Test Work + Basic Engineering
- EPS Expertise in Bayer Circuit, Refinery Management & Operations