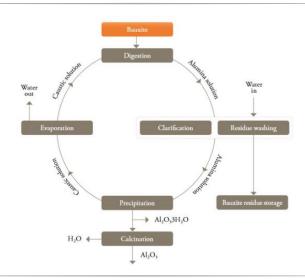

## Alumina Refinery

- Test Work + Conceptual Engineering
- Test Work + Early Engineering
- Test Work + Basic Engineering
- EPS Expertise in Bayer Circuit, Refinery Management & Operations